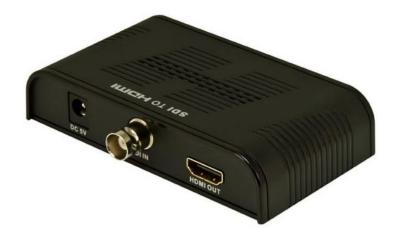

## SDI-CR1 HD-SDI to HDMI Converter

The SDI-CR1 is an SDI to HDMI video converter that enables SDI format cameras with BNC/coax output connections to be connected to the HDMI video input on a device such as a HDTV or monitor.

|                                                                                                           | SDI-CR1 Product Specification                                                                                                                                           |
|-----------------------------------------------------------------------------------------------------------|-------------------------------------------------------------------------------------------------------------------------------------------------------------------------|
| Video Input                                                                                               | HD-SDI, SD-SDI, and 3G-SDI via BNC                                                                                                                                      |
| Video Output                                                                                              | Full HDMI Support                                                                                                                                                       |
| Data Rate                                                                                                 | 270Mb/s, 1.485Gb/s, 2.97Gb/s                                                                                                                                            |
| Impedance                                                                                                 | 75Ω                                                                                                                                                                     |
| Signal Range                                                                                              | SD-SDI 460 meters; HD-SDI 230 meters                                                                                                                                    |
| Supported Video<br>Resolutions                                                                            | SD 525i, 625i; HD720P@24HZ, 720P@25HZ, 720P@30HZ, 720P@50HZ, 720P@60HZ,<br>HD 1080i@50HZ; 1080i@60HZ; HD 1080P@24HZ, 1080P@25HZ, 1080P@30HZ,<br>1080P@50HZ, 1080P@60HZ; |
| Audio                                                                                                     | Audio is NOT supported                                                                                                                                                  |
| Power                                                                                                     | DC 5V /1A. Working currency < 400mA. Power supply included.                                                                                                             |
| Dimensions                                                                                                | 105 x 59 x 23mm                                                                                                                                                         |
| Weight                                                                                                    | 75g                                                                                                                                                                     |
| Warranty                                                                                                  | 2 Years                                                                                                                                                                 |
| For more information on the SDI-to-HDMI Converter, click here: CCTV Camera Pros Page on SDI-CR1 Converter |                                                                                                                                                                         |