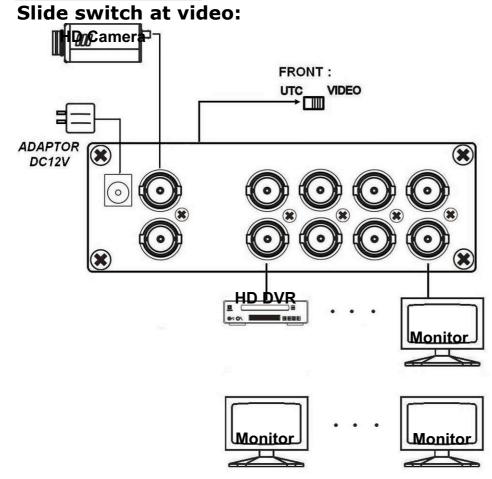

## **Installation View:**

#### **Cable & Transmission Distance:**

The recommend cable for use with this product is high quality 75ohm RG59/RG6U coaxial cable. The transmission distance will be affected by different quality of the camera, cable, DVR and BNC connectors.

## **Dip Switch:**

VIDEO Video Distribution mode: not support UTC output.

UTC UTC Transmission mode: support Video & UTC control data output.

#### **UTC Instruction**:

1. Under UTC (Video+Data mode), the UTC output must connected with HD DVR. UTC mode is not supported with analog CVBS Camera/DVR.

2. Under video distribution mode, there is no video on UTC output port.