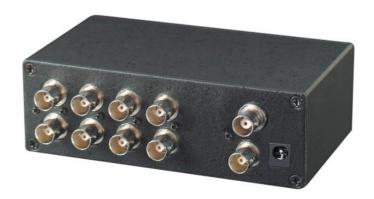

# VDS-1008HD 1 Input to 8 Output HD CCTV Video Distributor Works with HD-TVI, AHD, HDCVI, and Analog CCTV Cameras / CVBS

VDS-1008HD is 1 input 8 output HD-TVI/AHD/HDCVI/CVBS Video distributor/ video splitter.

## VDS-1008HD HD-TVI/AHD/HDCVI/CVBS 1 In 8 Out Video Splitter Features:

- 1 Video input to 8 video output.
- Support HD-TVI, AHD, HDCVI, 960H, NTSC, PAL video signal.
- Support HD video + data control mode (Up the coax).
- Built in TVS protection.