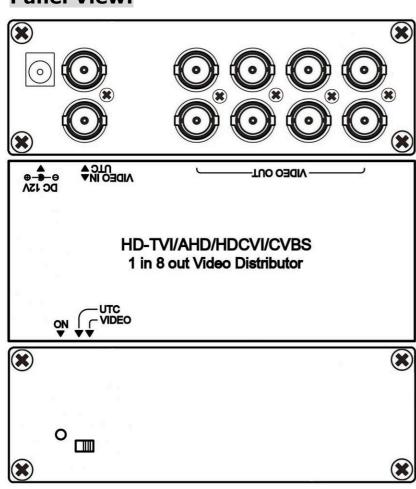

## **Panel View:**

#### **LED Indication:**

**GREEN** 

ON Power ON OFF Power OFF

## **Dip Switch:**

VIDEO Video Distribution mode: not support UTC output.

UTC UTC Transmission mode: support Video & UTC control data output.