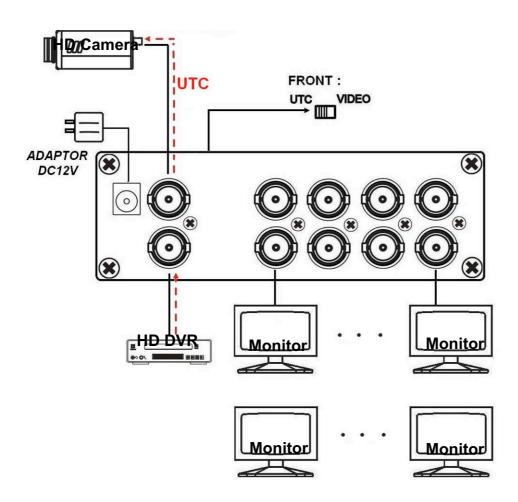

#### Slide switch at UTC:

## **Dip Switch:**

VIDEO Video Distribution mode: not support UTC output.

UTC UTC Transmission mode: support Video & UTC control data output.

#### **UTC Instruction**:

1. Under UTC (Video+Data mode), the UTC output must connected with HD DVR. UTC mode is not supported with analog CVBS Camera/DVR.

2. Under video distribution mode, there is no video on UTC output port.