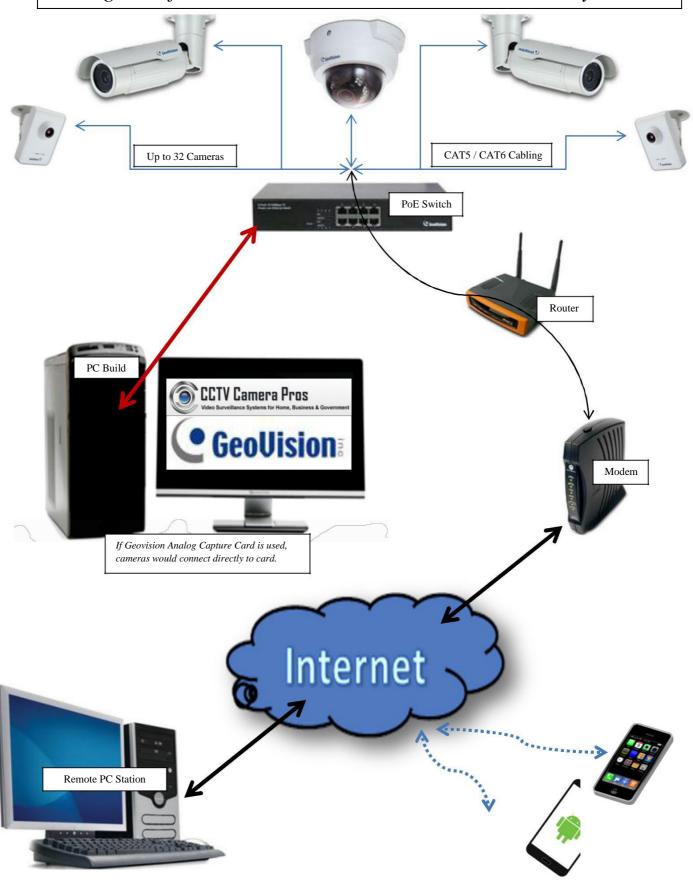

ultiple Discs
- Extracting Frames from Video during Playback

#### **Video Analytics**

- Object Counting + People Counting
- Intrusion Alarm
- Face Detection
- Missing Object Detection
- Scene Change Detection

# **Smart Search & Ease Playback**

- Timeline, Object, Index search
- Thumbnail browse
- Export footage within specified time range
- AVI format export in multiple screens mode

### **Notification**

- E-mail notification with attached video
- E-mail or phone notification on video lost
- SMS alerts available

# **Remote Monitoring Software**

- Android Smartphones
- IPhone / iPad

#### **Integration Solution**

- Point-Of-Sale
- EAS Integration
- Access Control
- License Plate Recognition
- Central Monitoring Station



# Diagram of a Basic Geovision IP Video Surveillance System