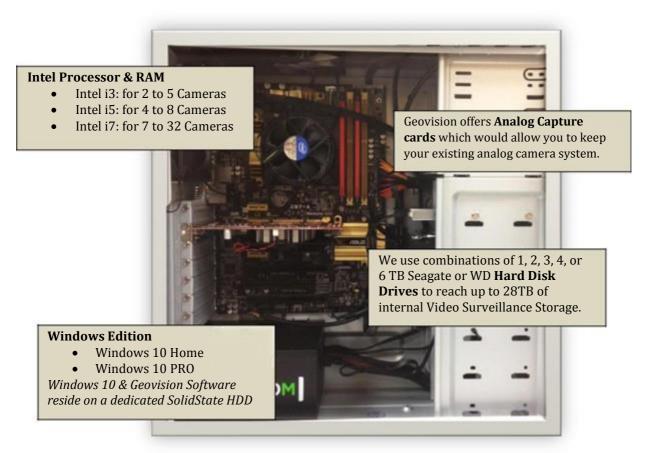

#### All Custom PC Build Includes:

- 32 channel Geovision NVR software (*Installed and Configured*)
- Aluminum Mid Tower Case with multiple fans (rack mount options available)
- 650 Watt 80+ Bronze Certified Power Supply \*
- ASUS Z170 chipset motherboard \*
- Radeon HD **Dual Monitor** Graphics Video card \*, with VGA, DVI & HDMI Output
- Gigabit Ethernet NIC Port \*
- 22x SATA DVD-RW Drive \*
- USB Keyboard & 3 button optical mouse included
  - \* New component(s) will always be equivalent or upgraded to next model up.

All Geovision Custom PC Builds are all "stress tested" for 24 to 48 hours prior to shipping. Systems include free anti-virus software, Remote Access support, Software updates and Recording software configuration for a complete out of the box solution with minimal setup. Furthermore, all CCTV Camera Pros products include lifetime Tech Support weekdays from 9 AM to 5 PM East.

# **CCTV Analog System Integration**

Easily integrate an existing analog camera system to our CCTV & IP Hybrid Surveillance system with the purchase of a Geovision Video Capture card.