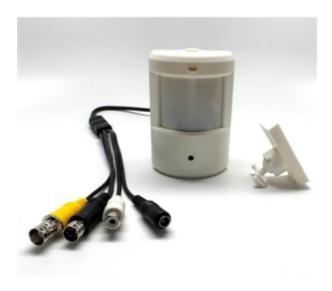

## AHD-PIR18 HD Hidden Spy Camera

w/invisible infrared, AHD, HD-TVI, HDCVI, Analog CCTV video modes

The **AHD-PIR18** is an HD spy camera hidden in a PIR motion sensor housing, allowing the user to discreetly mount this camera indoors. It supports AHD, HD-TVI, and HDCVI HD 1080p modes. The Infrared LEDs featured on this camera are completely invisible, and do not emit a red glow like traditional LEDs. The **940nm IR LEDs** are hidden behind the PIR sensor window, making the camera completely covert when the LEDs are on.

A **fixed 3.7mm lens** produces a wide horizontal viewing angle of about 90°. When using the gimbal wall mount bracket included with **this** camera, users can easily change the angle in which the camera faces.

A built-in audio surveillance microphone allows audio to be recorded in addition to video. This is optional to use. It uses an RCA connection to connect to the audio port of the DVR. The OSD (**On Screen Display**) lets the installer to adjust advanced features such as **WDR** (Wide Dynamic Range), SENS-UP, Shutter Speed, and **3D Digital Noise Reduction**. This camera is an excellent choice for indoor hidden spy camera applications that require full 1080P high definition video.