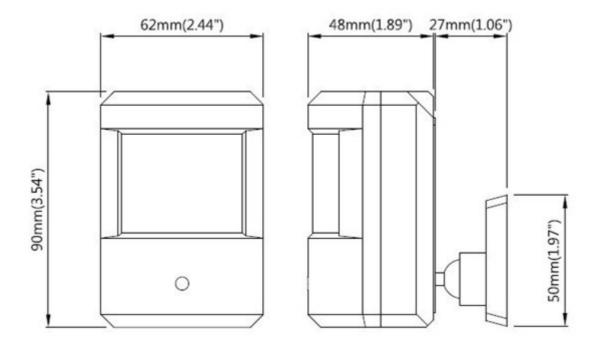

For more information, please visit this product page.

https://www.cctvcamerapros.com/Hidden-HD-Spy-Camera-p/ahd-pir18.htm

| AHD-PIR18 Specification |                                                                 |
|-------------------------|-----------------------------------------------------------------|
| Image Sensor            | 1/3" Sony CMOS                                                  |
| Horizontal Resolution   | 1080p (1920 x 1080)                                             |
| Scanning System         | Progressive                                                     |
| Video Output            | AHD, HD-TVI, HDCVI: 1080p / Analog: NTSC / PAL CVBS             |
| S/N Ratio               | More than 50dB (AGC Off)                                        |
| Minimum Illumination    | Color: 1.0 LUX; B/W: 0.5 LUX                                    |
| Lens                    | 3.7 Megapixel Pinhole Lens                                      |
| D-WDR                   | Off / 0 ~ 8                                                     |
| SENS-UP                 | Off / x2 ~ x30                                                  |
| Backlight               | Off / BLC / HSBLC                                               |
| DNR                     | Off / Low / Middle / High                                       |
| Privacy Mask            | 4 Masks                                                         |
| Motion Detection        | On / Off                                                        |
| Power Source            | DC12V <u>+</u> 10%                                              |
| Power Consumption       | Max 2.0 Watt                                                    |
| Operating Temperature   | -10° to 50°C / 14°F to 122°F                                    |
| Dimensions              | 62mm (W) x 48mm (D) x 90mm (H) / 2.44"(W) x 1.88"(D) x 3.54"(H) |
| Weight                  | 100 Grams                                                       |