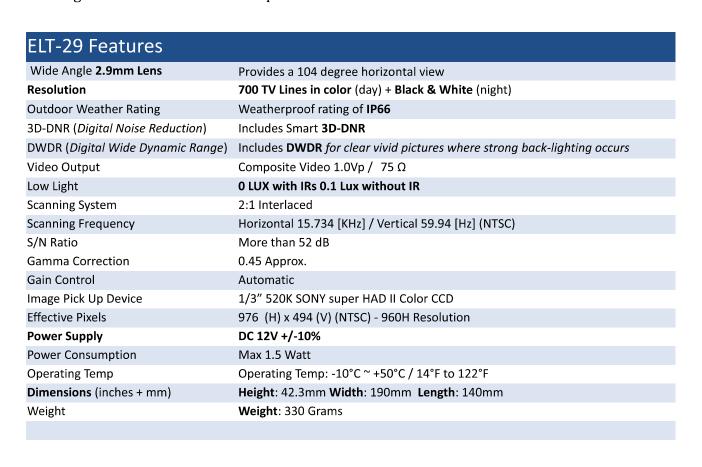

## **ELT-29** Corner Mount Elevator Security Camera with wide angle 2.9mm Lens and 700TVL resolution

The ELT-29 is an elevator security camera that uses a Sony 1/3" 520K Super HAD CCD II sensor which supports **700 TV lines** of resolution (*960H* 

front

widescreen resolution). This elevator cam has a **2.9mm** wide angle lens which that is designed to provide 100% coverage inside of small square spaces, like elevators or small rooms. The 24 infrared LEDs can fully illuminate a small room or elevator with zero light.

Although this camera is a great choice for elevator security camera applications, it is also useful in non-elevator applications as well. The ELT-29 is enclosed in **IP66** compliant waterproof housing which allows it to be used for indoor or outdoor video surveillance. Another good fit for this camera is at exterior covered door entrances where you want to get a nice wide angle of view. The metal housing makes this camera vandal-proof.