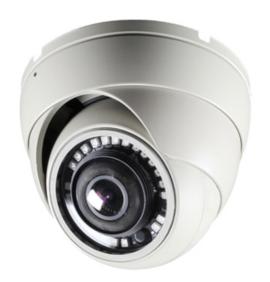

## HD-D180 180 Degree Dome Security Camera With IP66 Weatherproof Rating, 32 ft IR Range, and 1080P Resolution

The HD-TVI-D180 is a 180-degree dome security camera with built-in infrared night vision. The 2.5mm lens captures a 180-degree horizontal angle of view (170degree effective range). It supports full **1080P resolution** in **AHD**, **HD-TVI**, and **HDCVI** video modes.

The **IP66 rated housing** protects the vital components of the camera from harsh weather, dust, humidity, and acts of vandalism. For low light environments, the **24 infrared LEDs** have an effective **illumination range of up to 32 feet** (10 meters). The OSD menu allows the installer to adjust advanced features such as **Wide Dynamic Range**,

## HD-D180 Highlights

- Uses RG59 Coxial Cable (The same as Analog systems)
- 180-Degree Field of View (170-Degree Effective)
- Zero video loss / delay on DVR, as the camera is directly wired
- High definition **1080P** (1920 x 1080) resolution
- Analog / HD-TVI / AHD / HDCVI Formats Supported
- **OSD** (On Screen Display) for convenient setting adjustment
- 32 ft / 10 meter infrared LED range
- Metal body construction, IP66 weatherproof rating

## HD-D180 Specifications

| Sensor                | 1/2.8" Sony CMOS Image Sensor                                           |
|-----------------------|-------------------------------------------------------------------------|
| Resolution            | 1080P (1920 x 1080)                                                     |
| Scanning System       | Progressive                                                             |
| Video Output          | TVI / AHD / HDCVI: 1080P, 720P / Analog: NTSC / PAL CVBS                |
| S/N Ratio             | More than 50dB (AGC off)                                                |
| Min. Illumination     | Color: 1.0 Lux, B/W: 0.5 lux, Color DSS: 0.002 Lux, B/W DSS: 0.0008 Lux |
| D-WDR                 | Off / 0~8                                                               |
| SENS-UP               | Off / X2~X30                                                            |
| Backlight             | Off / BLC / HSBLC                                                       |
| DNR                   | Off / Low / Middle / High                                               |
| Privacy Mask          | 4 Masks                                                                 |
| Motion Detection      | Off / On                                                                |
| Power Source          | DC12V <u>+</u> 10%                                                      |
| Power Consumption     | Max 4.0 Watt                                                            |
| Operating Temperature | -10°C to 50°C / 14°F to 122°F                                           |
| Operating Humidity    | 10% to 85%                                                              |
| Lens                  | 2.5mm Megapixel Lens (ICR)                                              |
| Dimensions            | 70mm x 80mm / 2.75" x 3.15"                                             |
| Weight                | 400 Grams / 14.10 Ounces                                                |
| Housing               | IP66 Weatherproof Rating                                                |
|                       |                                                                         |