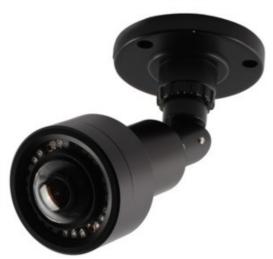

## HD-TVI-BL180 180 Degree HD-TVI Security Camera

With IP66 Weatherproof Rating, 32 ft IR Range, and 1080P Resolution

The HD-TVI-BL180 is a 180-degree HD-TVI camera with built-in infrared night vision. The 2.5mm lens captures a 180-degree horizontal angle of view (170-degree effective range).

The IP66 rated housing protects the vital components of the camera from harsh weather, dust, humidity, and acts of vandalism. For low light environments, the 24 infrared LEDs have an effective illumination range of up to 32 feet (10 meters).

## **HD-TVI-BL180 Highlights**

- Uses RG59 Coxial Cable (The same as Analog systems)
- 180-Degree Field of View (170-Degree Effective)
- Zero video loss / delay on DVR, as the camera is directly wired
- High definition **1080P** (1920 x 1080) resolution
- Analog / HD-TVI Formats Supported
- OSD (On Screen Display) for convenient setting adjustment
- 32 ft / 10 meter infrared LED range
- Metal body construction, IP66 weatherproof rating