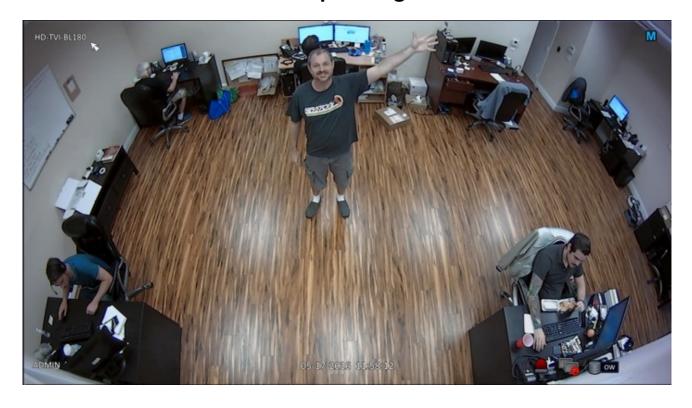

|
| Privacy Mask                | 4 Masks                                    |
| Motion Detection            | Off / On                                   |
| Power Source                | DC12V <u>+</u> 10%                         |
| Power Consumption           | Max 4.0 Watt                               |
| Operating Temperature       | -10°C to 50°C / 14°F to 122°F              |
| Operating Humidity          | 10% to 85%                                 |
| Lens                        | 2.5mm Megapixel Lens (ICR)                 |
| Dimensions                  | 57mm x 155mm / 2.24" x 6.10"               |
| Weight                      | 600 Grams / 21.16 Ounces                   |
| Housing                     | IP66 Weatherproof Rating                   |

## **Sample Image**